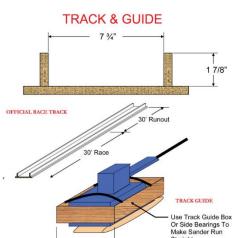

### Track

- Two plywood tracks, 1 foot apart. Sanders race side by side.
- Inside dimension of track is 7 3/4" wide, with 1 7/8" high sidewalls.
- Race length is 30' long. There is a 20' run-out track after the finish line.
- Race entries must fit into track, and run on track surface.

#### Stock Class

- Belt Sander must be store bought unmodified sanders by an established Manufacturer/Brand.
- No Modifications or substitutions to mechanical, belt or electrical components.
- Track Guides and Wheelie Bars allowed and encouraged. (See Track & Guide)
- Decoration are allowed and encouraged but keep they should not drop below the track as they could interfere with the side rails.

### **Modified Class**

- This is an open category the fastest sander through alterations.
- Belt Sander must propel itself with conventional sanding belt only.
- Modifications and Substitutions allowed to Motor, Drive System, Electricals, etc.
- Track Guides and Wheelie Bars allowed and encouraged. (See Track & Guide.)
- Decoration are allowed and encouraged but keep they should not drop below the track as they could interfere with the side rails.
- All open gearing must have guards to prevent injury.